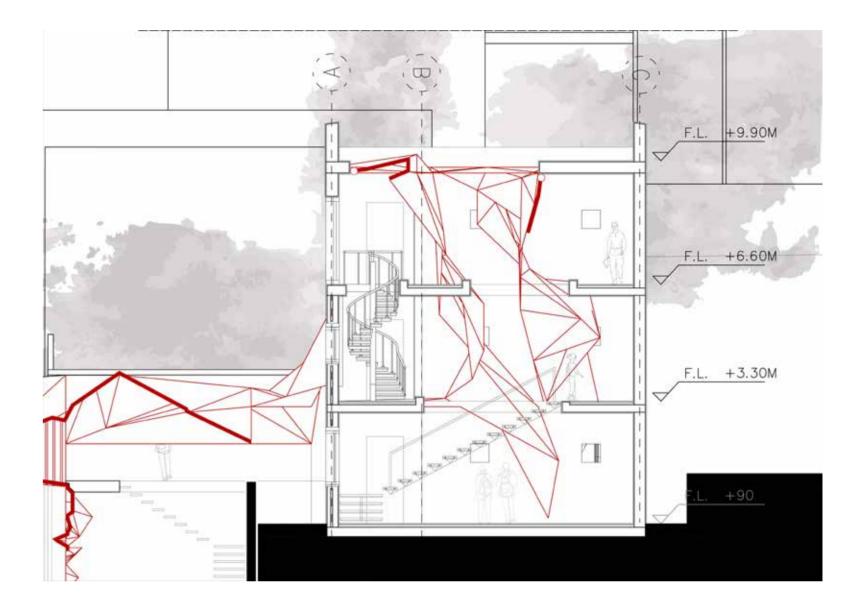

Conceptual Project – Beirut

An exploration of perception, restoration, and spatial narrative through lightweight, transitory structures. Designed for the urban fabric of Mar Mikhael, the project reimagines architectural presence as a series of self-supported interventions — poetic, temporal, and in dialogue with the fragmented citys c a p e .

Selected visuals featured here are part of broader design research that continues to shape our creative approach.