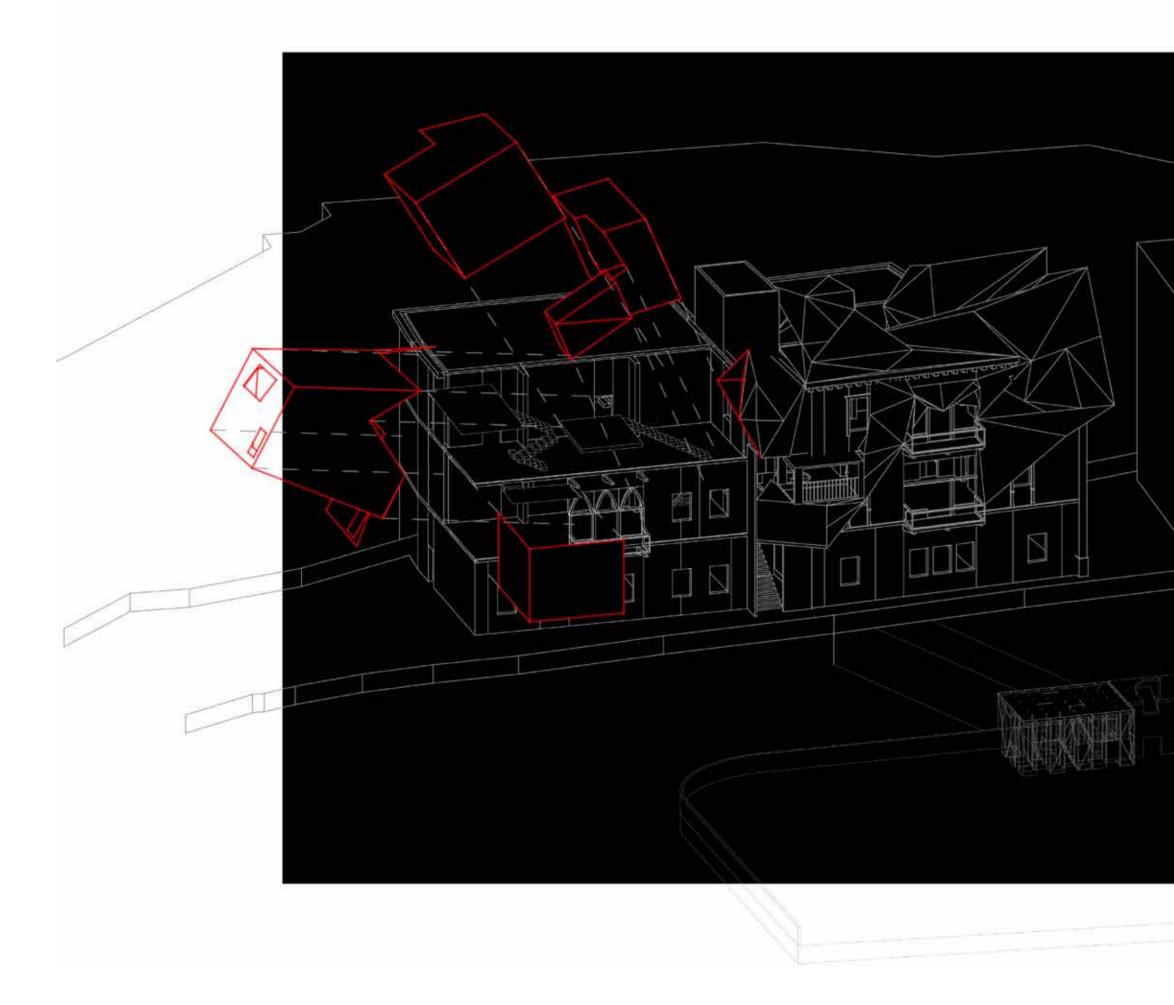

Conceptual Project – Beirut

An exploration of perception, restoration, and spatial narrative through lightweight, transitory structures. Designed for the urban fabric of Mar Mikhael, the project reimagines architectural presence as a series of self-supported interventions — poetic, temporal, and in dialogue with the fragmented citys c a p e .

Selected visuals featured here are part of broader design research that continues to shape our creative approach.