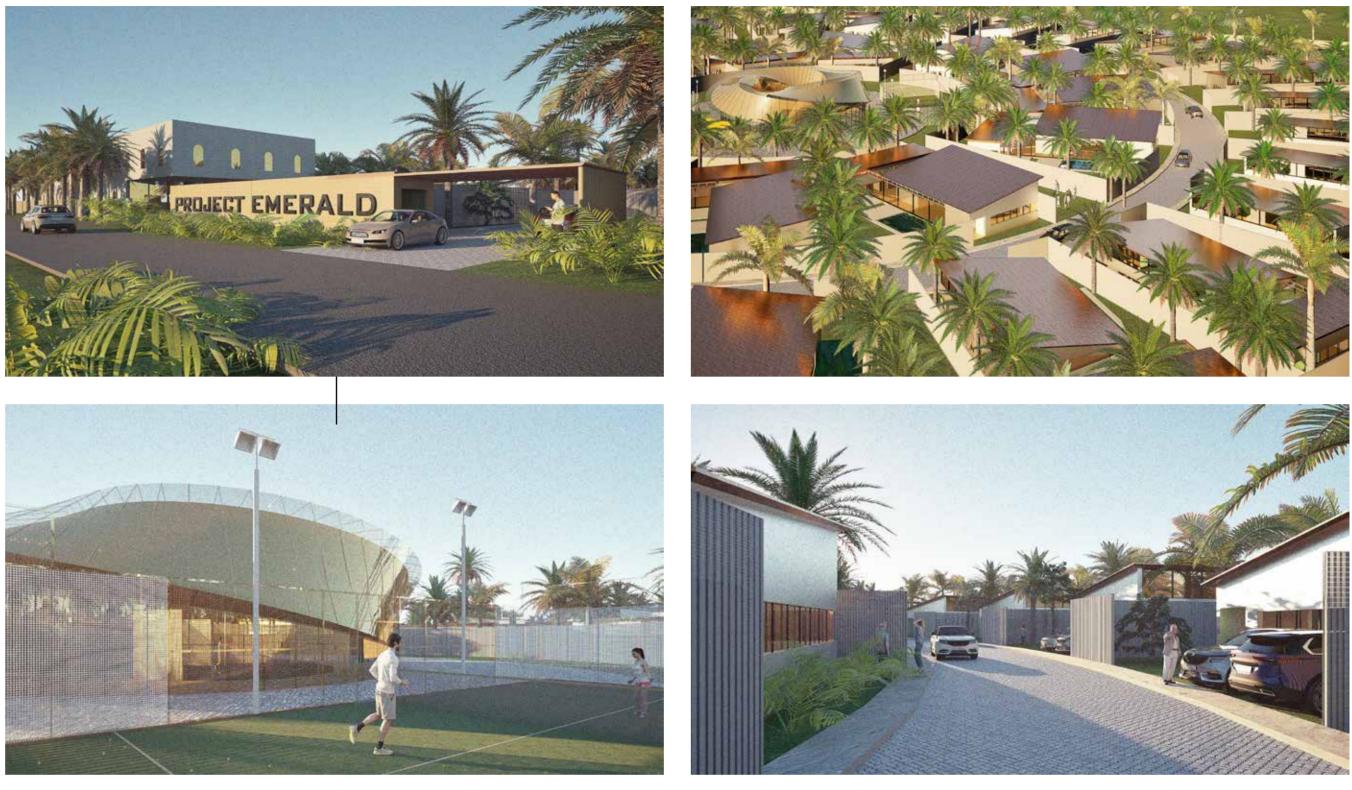

#### Project Emerald, Barka – Concept Design

A mixed-use compound in Barkaa blending residential, hospitality, and retail spaces within a unified architectural language. The master plan includes 36 villas, boutique hotels, retail outlets, and a central infinity lagoon — all designed with a nod to traditional Omani architecture and a modern sense of place.