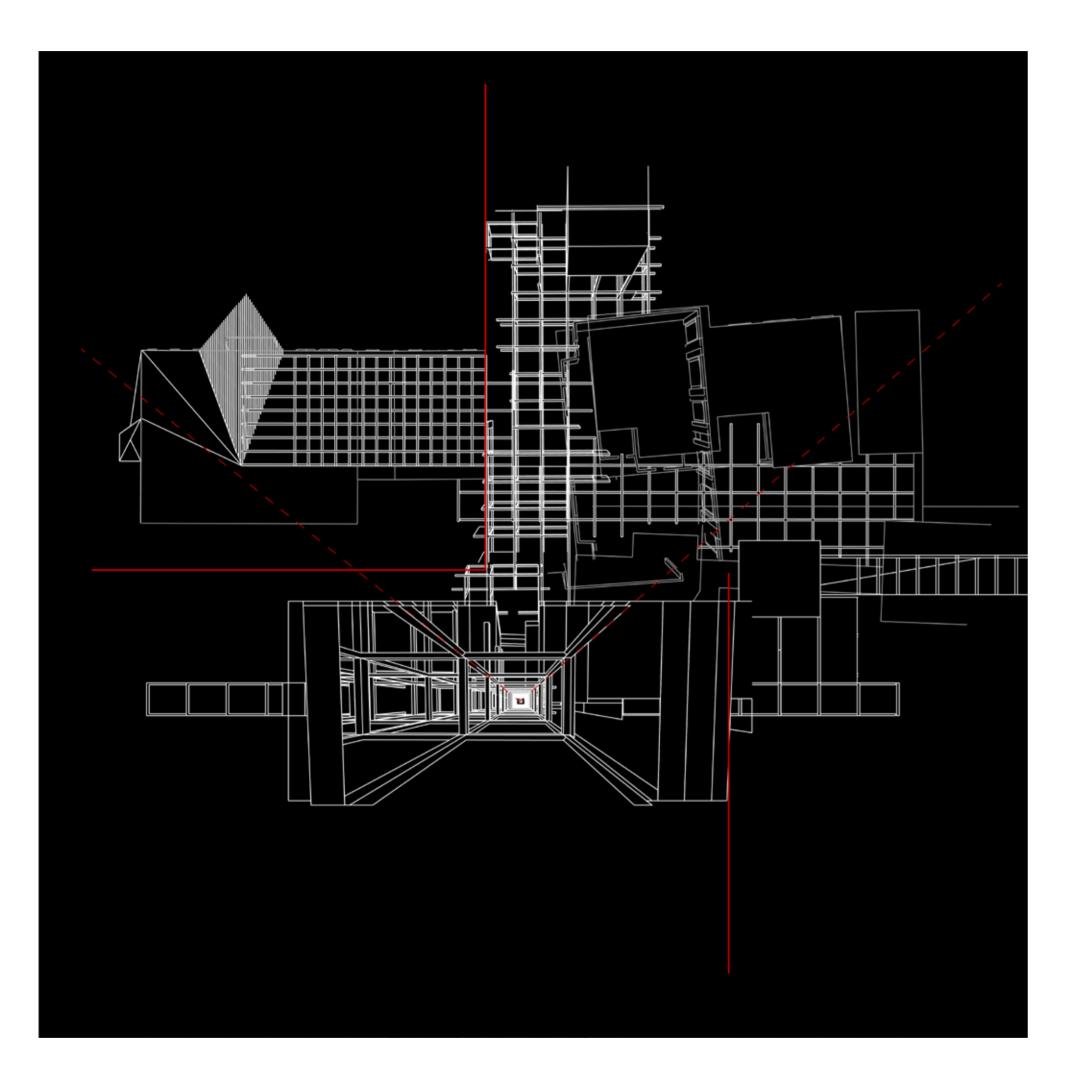

Conceptual Project – Beirut

An exploration of perception, restoration, and spatial narrative through lightweight, transitory structures. Designed for the urban fabric of Mar Mikhael, the project reimagines architectural presence as a series of self-supported interventions — poetic, temporal, and in dialogue with the fragmented citys c a p e .

Selected visuals featured here are part of broader design research that continues to shape our creative approach.