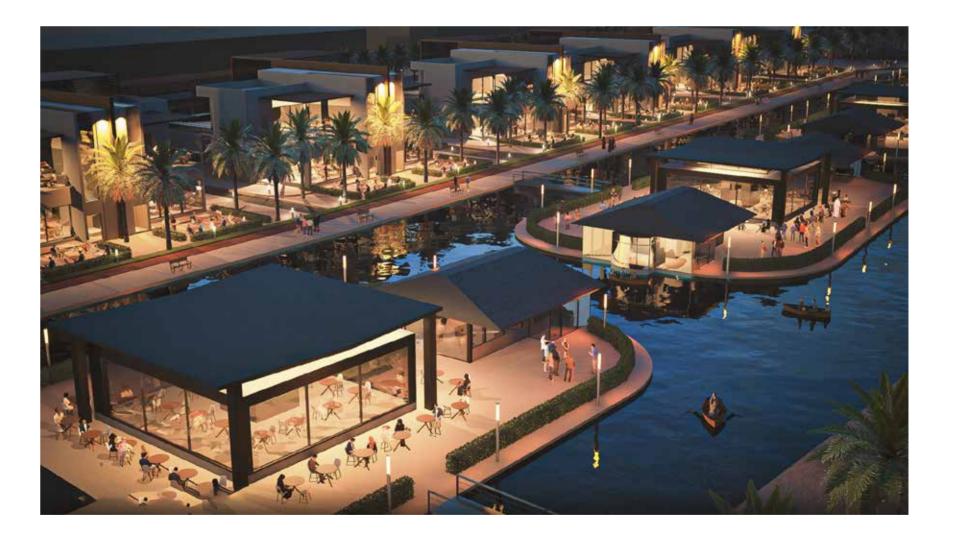

#### Project Emerald, Barka – Concept Design

A mixed-use compound in Barkaa blending residential, hospitality, and retail spaces within a unified architectural language. The master plan includes 36 villas, boutique hotels, retail outlets, and a central infinity lagoon — all designed with a nod to traditional Omani architecture and a modern sense of place.