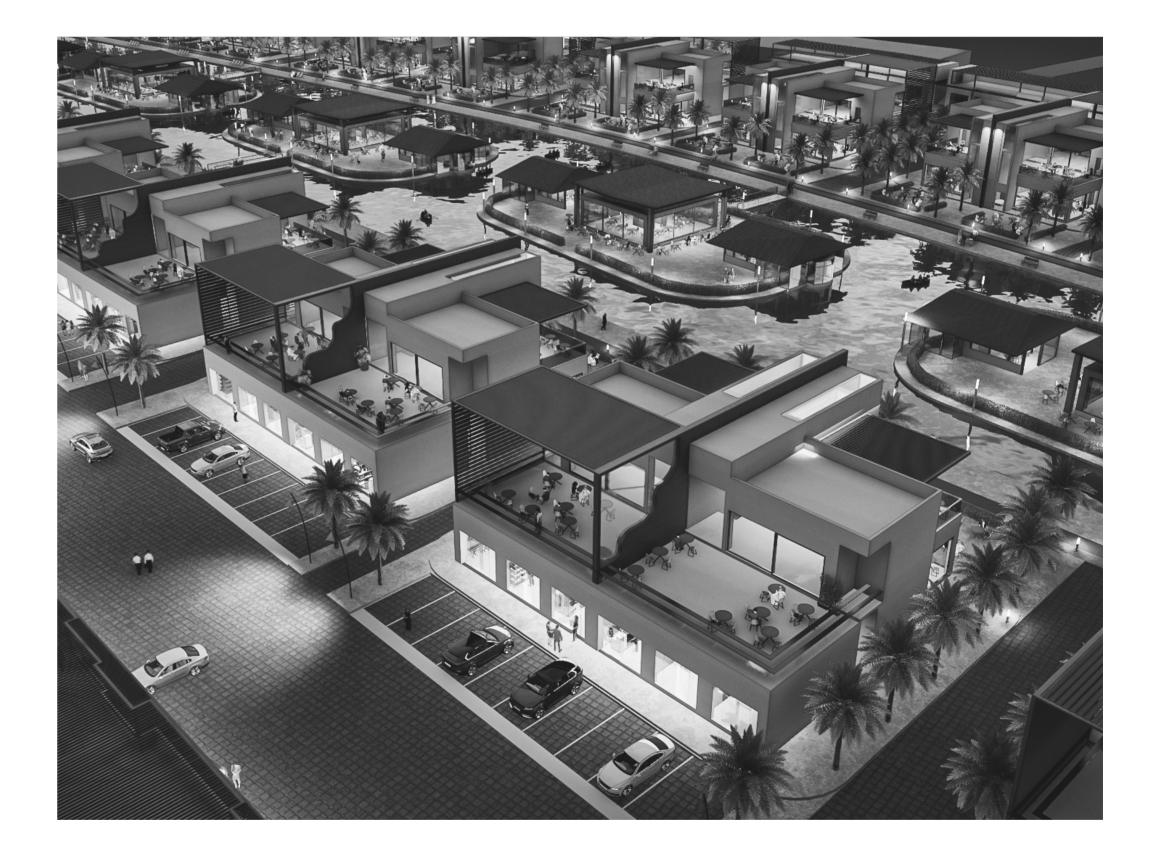

#### Project Emerald, Barka – Concept Design

A mixed-use compound in Barkaa blending residential, hospitality, and retail spaces within a unified architectural language. The master plan includes 36 villas, boutique hotels, retail outlets, and a central infinity lagoon — all designed with a nod to traditional Omani architecture and a modern sense of place.