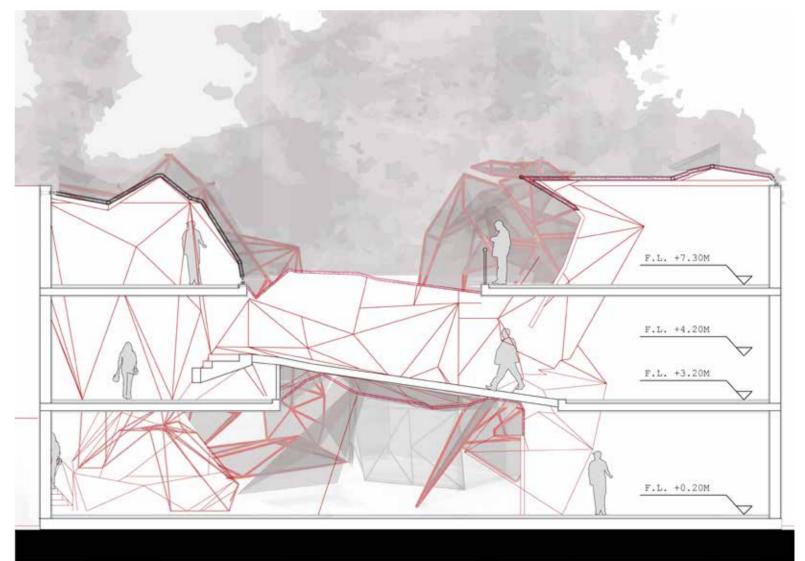

Conceptual Project – Beirut

An exploration of perception, restoration, and spatial narrative through lightweight, transitory structures. Designed for the urban fabric of Mar Mikhael, the project reimagines architectural presence as a series of self-supported interventions — poetic, temporal, and in dialogue with the fragmented citys c a p e .

Selected visuals featured here are part of broader design research that continues to shape our creative approach.